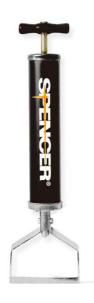

## QMX 120 Pump for vaccum systems

Pump intended for use with with Spencer vacuum mattresses or splints.

## Specific features

The aluminum chamber makes it a rugged and lightweight device

The shape of the base allows to hold the pump firmly during use

| Technical data |                |
|----------------|----------------|
| Dimensions     | 500x140x80 mm  |
| Tube length    | 100 ± 5 cm     |
| Materials      | Al, PVC, Steel |
| Weight         | 1,14 ± 0,1 kg  |

| ALUMINUM VACUUM PUMP |  |
|----------------------|--|
| QMX120               |  |
| QM22120A             |  |

Rev.2 (18/07/2017) UNCHECKED COPY – further revisions will be available on <u>http://support.spencer.it</u> Spencer Italia S.r.I. Sala Baganza (PR) Italia Tel. +39.0521.541111 Fax +39.0521.541222