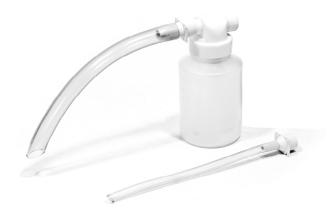

## Spare canister and tubes

Kit of spare parts for B-VAC suction unit, including canister, adult and pediatric tube.

| Specific features                        |
|------------------------------------------|
| Disposable vessel with integrated filter |

| Technical data                            |               |
|-------------------------------------------|---------------|
| Dimensions with vessel                    | 210x170x75 mm |
| Adult catheter dimensions                 | ø16x22 cm     |
| Pediatric catheter dimensions             | ø9x22 mm      |
| Vessel's capacity                         | 350 ml        |
| Viral and bacterial filtration efficiency | 99,99%        |
| Materials                                 | PE, PVC       |

B-VAC WITH ADULT AND
PAEDIATRIC TUBE
RIRV001E