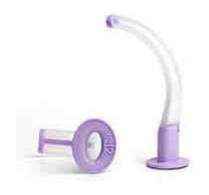

## D-Guedel Oropharyngeal cannula

Combining two materials with very different physical characteristics into one moulding, The One-Piece design eliminates the separate bite block found in all conventional Guedel airways. As well as improved safety, the One-piece also incorporates a soft tip reducing the risk of trauma to the patient.

| Technical data |        |
|----------------|--------|
| ISO Size       | 12     |
| Length         | 120 mm |
| Colour         | Purple |
|                |        |

Class I Med.Device according to Reg. 2017/745/UE D-CANNULA GUEDEL ISO 12/SIZE5 RM10508