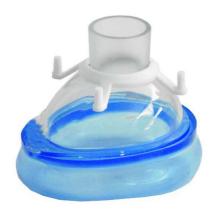

## **AIR CUFFED MASK**

## Disposable masks

Disposable face mask designed for use in artificial respiration and cardiopulmonary resuscitation.

| Specific features                                 |
|---------------------------------------------------|
| Connection standard ISO 15mm                      |
| Transparent shell to improve patient monitoring   |
| Color coded fixing hook                           |
| Disposable device with a shelf life of five years |
| The kit includes 10 masks                         |
| Latex Free                                        |

| Technical data |                |
|----------------|----------------|
| Size           | 1              |
| Dimensions     | 57x72x48 ± 2mm |
| Weight         | 20g            |
| Material       | PVC            |