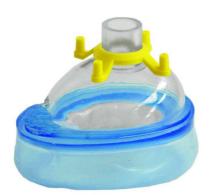

## **AIR CUFFED MASK**

## Disposable masks

Disposable face mask designed for use in artificial respiration and cardiopulmonary resuscitation.

| Specific features                                 |
|---------------------------------------------------|
| Connection standard ISO 15mm                      |
| Transparent shell to improve patient monitoring   |
| Color coded fixing hook                           |
| Disposable device with a shelf life of five years |
| The kit includes 10 masks                         |
| Latex Free                                        |

| Technical data  |                |
|-----------------|----------------|
| Size            | 2              |
| Dimensions      | 65x82x68 ± 2mm |
| Weight (1 mask) | 32g            |
| Material        | PVC            |