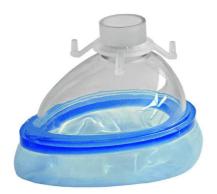

## **AIR CUFFED MASK**

## Disposable masks

Disposable face mask designed for use in artificial respiration and cardiopulmonary resuscitation.

| Specific features                                 |
|---------------------------------------------------|
| Connection standard ISO 15mm                      |
| Transparent shell to improve patient monitoring   |
| Color coded fixing hook                           |
| Disposable device with a shelf life of five years |
| The kit includes 10 masks                         |
| Latex Free                                        |

| Technical data             |               |
|----------------------------|---------------|
| Size                       | 3             |
| Dimensions                 | 85x110x82±2mm |
| Weight <sup>(1 mask)</sup> | 54 g          |
| Material                   | PVC           |