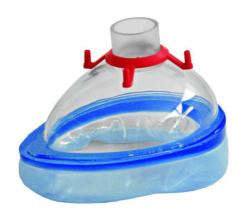

## **AIR CUFFED MASK**

## Disposable masks

Disposable face mask designed for use in artificial respiration and cardiopulmonary resuscitation.

| Specific features                                 |
|---------------------------------------------------|
| Connection standard ISO 15mm                      |
| Transparent shell to improve patient monitoring   |
| Color coded fixing hook                           |
| Disposable device with a shelf life of five years |
| The kit includes 10 masks                         |
| Latex Free                                        |