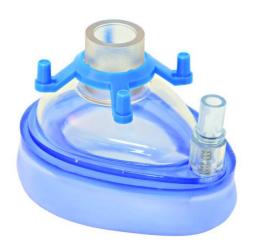

## **AIR CUFFED MASK**

## Kit 10 disposable masks

Disposable face masks designed for use as an adjunct to artificial respiration and cardiopulmonary resuscitation.

| Specific Characteristics                                                         |
|----------------------------------------------------------------------------------|
| Connection standard ISO 15mm                                                     |
| Transparent shell to improve patient monitoring                                  |
| Inflatable pillow for maximum adherence according to the shape of patient's face |
| Color coded fixing hook                                                          |
| Latex Free                                                                       |