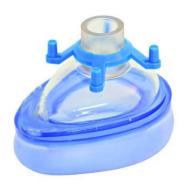

## **CUFFED MASK**

## Disposable mask

Disposable face mask designed for use in artificial respiration and cardiopulmonary resuscitation.

| Specific features                                 |
|---------------------------------------------------|
| Connection standard ISO 15mm                      |
| Transparent shell to improve patient monitoring   |
| Color coded fixing hook                           |
| Disposable device with a shelf life of five years |
| Latex Free                                        |