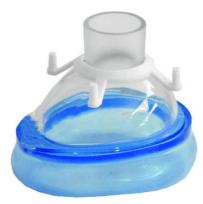

## CUFFED MASK Disposable masks

Disposable face mask designed for use in artificial respiration and cardiopulmonary resuscitation.

| Specific features                                 |
|---------------------------------------------------|
| Connection standard ISO 15mm                      |
| Transparent shell to improve patient monitoring   |
| Color coded fixing hook                           |
| Disposable device with a shelf life of five years |
| Latex Free                                        |

| Technical data |                |  |
|----------------|----------------|--|
| Size           | 1              |  |
| Dimensions     | 57x72x48 ± 2mm |  |
| Weight         | 20g            |  |
| Material       | PVC            |  |