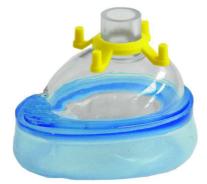

**CUFFED MASK** Disposable masks

Disposable face mask designed for use in artificial respiration and cardiopulmonary resuscitation.

| Specific features                                 |
|---------------------------------------------------|
| Connection standard ISO 15mm                      |
| Transparent shell to improve patient monitoring   |
| Color coded fixing hook                           |
| Disposable device with a shelf life of five years |
| Latex Free                                        |

| Technical data |                |  |
|----------------|----------------|--|
| Size           | 2              |  |
| Dimensions     | 65x82x68 ± 2mm |  |
| Weight         | 32g            |  |
| Material       | PVC            |  |

| Class IIa Med.Device according to Dir | . 93/42/CEE |
|---------------------------------------|-------------|
| CUFFED MASK WITHOUT VALVE-            |             |
| SIZE 2                                |             |
| RM10891A                              | 0123        |
| CND Classification                    | R03010199   |