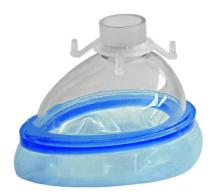

## **CUFFED MASK**

## Disposable mask

Disposable face mask designed for use in artificial respiration and cardiopulmonary resuscitation.

| Specific features                                 |  |
|---------------------------------------------------|--|
|                                                   |  |
| Connection standard ISO 15mm                      |  |
| Transparent shell to improve patient monitoring   |  |
| Color coded fixing hook                           |  |
| Disposable device with a shelf life of five years |  |
| Latex Free                                        |  |

| Technical data |               |
|----------------|---------------|
| Size           | 3             |
| Dimensions     | 85x110x82±2mm |
| Weight         | 54 g          |
| Material       | PVC           |