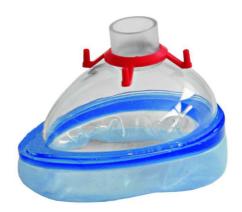

## **CUFFED MASK**

## Disposable mask

Disposable face mask designed for use in artificial respiration and cardiopulmonary resuscitation.

| Specific features                          |           |
|--------------------------------------------|-----------|
| Connection standard ISO 15mm               |           |
| Transparent shell to improve patient m     | onitoring |
| Color coded fixing hook                    |           |
| Disposable device with a shelf life of fiv | e years   |
| Latex Free                                 |           |