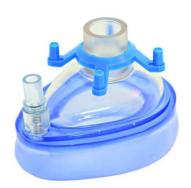

## **CUFFED MASK**

## Disposable mask

Disposable face mask designed for use in artificial respiration and cardiopulmonary resuscitation.

| Specific features                                         |  |
|-----------------------------------------------------------|--|
| Connection standard ISO 15mm                              |  |
| Transparent shell to improve patient monitoring           |  |
| Inflatable pillow for maximum adherence to patient's face |  |
| Color coded fixing hook                                   |  |
| Disposable device with a shelf life of five years         |  |
| Latex Free                                                |  |

| Technical data |                |
|----------------|----------------|
| Dimensions     | 50x60x45 ± 2mm |
| Weight         | 15g            |
| Material       | PVC            |

Class IIa Med.Device according to Dir. 93/42/CEE
CUFFED MASK SIZE 0 PVC MASK
COLOUR CODED WITH VALVE
RM10900A
CND Classification
R03010199