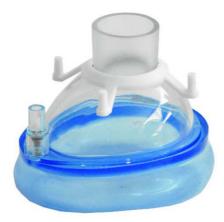

## CUFFED MASK Disposable mask

Disposable face mask designed for use in artificial respiration and cardiopulmonary resuscitation.

## Specific features

- Connection standard ISO 15mm
- Transparent shell to improve patient monitoring
- Inflatable pillow for maximum adherence to patient's face
- Color coded fixing hook
- Disposable device with a shelf life of five years
- Latex Free