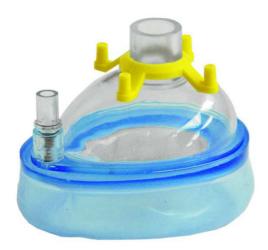

## Disposable mask

Disposable face mask designed for use in artificial respiration and cardiopulmonary resuscitation.

| Specific features                                         |  |
|-----------------------------------------------------------|--|
| Connection standard ISO 15mm                              |  |
| Transparent shell to improve patient monitoring           |  |
| Inflatable pillow for maximum adherence to patient's face |  |
| Color coded fixing hook                                   |  |
| Disposable device with a shelf life of five years         |  |
| Latex Free                                                |  |

| Technical data |                |  |
|----------------|----------------|--|
| Dimensions     | 65x82x68 ± 2mm |  |
| Weight         | 32 g           |  |
| Material       | PVC            |  |

Class IIa Med.Device according to Dir. 93/42/CEE
CUFFED MASK SIZE 2 PVC MASK
COLOUR CODED WITH VALVE
RM10902A