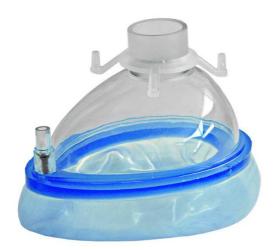

## **CUFFED MASK**

## Disposable mask

Disposable face mask designed for use in artificial respiration and cardiopulmonary resuscitation.

| Specific features                                         |  |
|-----------------------------------------------------------|--|
| Connection standard ISO 15mm                              |  |
| Transparent shell to improve patient monitoring           |  |
| Inflatable pillow for maximum adherence to patient's face |  |
| Color coded fixing hook                                   |  |
| Disposable device with a shelf life of five years         |  |
| Latex Free                                                |  |