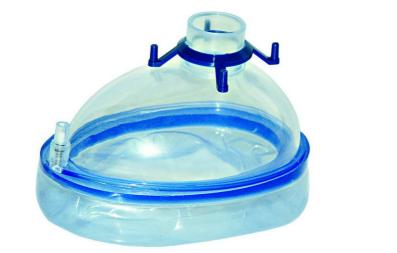

## CUFFED MASK Disposable mask

Disposable face mask designed for use in artificial respiration and cardiopulmonary resuscitation.

## Specific features

- Connection standard ISO 15mm
- Transparent shell to improve patient monitoring
- Inflatable pillow for maximum adherence to patient's face
- Color coded fixing hook
- Disposable device with a shelf life of five years
- Latex Free