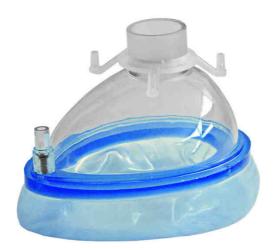

## **D-CUFFED MASK**

## Disposable mask

Disposable face mask designed for use in artificial respiration and cardiopulmonary resuscitation.

| Specific features                                         |  |
|-----------------------------------------------------------|--|
| Connection standard ISO 15mm                              |  |
| Transparent shell to improve patient monitoring           |  |
| Inflatable pillow for maximum adherence to patient's face |  |
| Color coded fixing hook                                   |  |
| Disposable device with a shelf life of five years         |  |
| Latex Free                                                |  |

| Technical data |                |
|----------------|----------------|
| Dimensions     | 65x82x68 ± 2mm |
| Weight         | 32 g           |
| Material       | PVC            |

Class IIa Med.Device according to Dir. 93/42/CEE
D-CUFFED MASK SIZE 2 PVC MASK
COLOUR CODED WITH VALVE
RM10922A