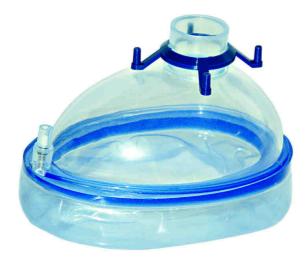

## **D-CUFFED MASK**

## Disposable mask

Disposable face mask designed for use in artificial respiration and cardiopulmonary resuscitation.

| Specific features                                         |
|-----------------------------------------------------------|
| Connection standard ISO 15mm                              |
| Transparent shell to improve patient monitoring           |
| Inflatable pillow for maximum adherence to patient's face |
| Color coded fixing hook                                   |
| Disposable device with a shelf life of five years         |
| Latex Free                                                |