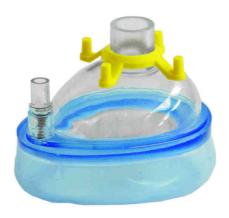

## **D-CUFFED MASK**

## Disposable mask

Disposable face mask designed for use in artificial respiration and cardiopulmonary resuscitation.

| Specific features                                         |
|-----------------------------------------------------------|
| Connection standard ISO 15mm                              |
| Transparent shell to improve patient monitoring           |
| Inflatable pillow for maximum adherence to patient's face |
| Color coded fixing hook                                   |
| Disposable device with a shelf life of five years         |
| Latex Free                                                |

| Technical data |                 |
|----------------|-----------------|
| Dimensions     | 85x110x82 ± 2mm |
| Weight         | 54 g            |
| Material       | PVC             |

Class IIa Med.Device according to Dir. 93/42/CEE
D-CUFFED MASK SIZE 4 PVC MASK
WITH VALVE
RM10924A
CND Classification
R03010199