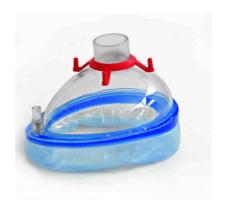

## **D-CUFFED MASK**

## Disposable mask

Disposable face mask designed for use in artificial respiration and cardiopulmonary resuscitation.

| Specific features                                         |
|-----------------------------------------------------------|
| Connection standard ISO 15mm                              |
| Transparent shell to improve patient monitoring           |
| Inflatable pillow for maximum adherence to patient's face |
| Color coded fixing hook                                   |
| Disposable device with a shelf life of five years         |
| Latex Free                                                |

| Dimensions | 105x138x78 ± 2mm |
|------------|------------------|
| Weight     | 67 g             |
| Material   | PVC              |

Class IIa Med. Device according to Dir. 93/42/CEE
D-CUFFED MASK SIZE 5 PVC MASK
COLOUR CODED WITH VALVE
RM10925A