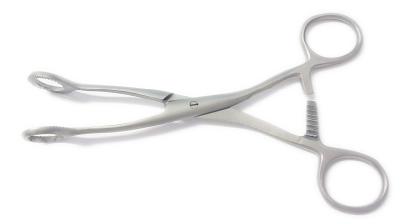

## **COLLIN**

## **Tongue forceps**

## Traditional stainless steel tongue forceps.

| Specific feautures                                          |  |
|-------------------------------------------------------------|--|
| The gear rack allows multiple selection of closure pressure |  |
| Satin finish                                                |  |