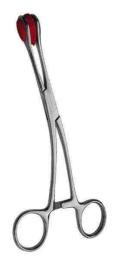

## **D-YOUNG**

## **Toungue forceps**

## Stainless steel tongue forceps.

| Reeded closure allow to adjust the closure force Satin finished | Specific features                                |
|-----------------------------------------------------------------|--------------------------------------------------|
| Satin finished                                                  | Reeded closure allow to adjust the closure force |
|                                                                 | Satin finished                                   |