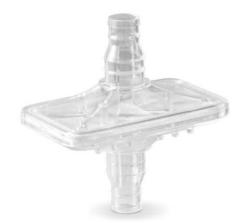

## ANTIBACTERIAL FILTER

Disposable antibacterial filter for Spencer suction devices. Its application is fundamental to prevent the passage of contaminants between the collection canister and the suction device.

## **Specific Characteristics**

The transparent body allows to see if any fluids are inside the filter

The flow direction is clearly marked on the filter, allowing a proper application

| Technical data |                |
|----------------|----------------|
| Dimensions     | 68x41x71 mm    |
| Weight         | 13 g           |
| Connection     | ø 10,5/13,8 mm |