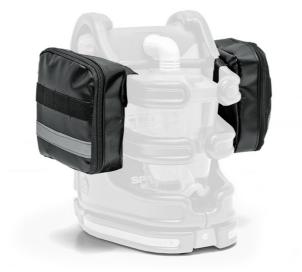

## AMBUCASES Lateral bags for Ambujet

Lateral cases to be applied on all Home Jet and Ambu Jet models for an easy storage of suction accessories.

## **Specific features**

Easy to clean PVC sheet Easy to apply and remove Zip opening

| Technical data |                      |
|----------------|----------------------|
| Dimensions     | 160x160x45 mm (each) |
| Weight         | 175 g                |