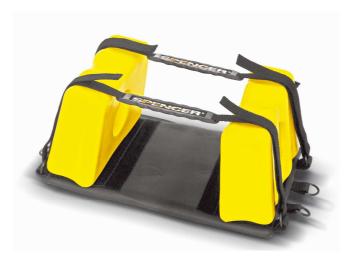

## **SUPER**

## Compact universal head immobilizer

Super head restraints are accessories for spine boards or pick-up stretchers, to be used to increase the degree of patient immobilisation.

|  | Specific features                                                                                          |
|--|------------------------------------------------------------------------------------------------------------|
|  | The padding of the base increase patient comfort                                                           |
|  | Wide strap surfaces make the headblock positioning easier                                                  |
|  | Adjustable frontal and chin straps with soft and high-<br>adhesion paddings to optimize the immobilization |
|  | Pillows made of non-absorbent material for an easy sanitation                                              |
|  | Large holes for ear inspection                                                                             |

| Technical data                       |                   |
|--------------------------------------|-------------------|
| Base dimensions (buttonhole exluded) | 365 x 260 x 20 mm |
| Pillow dimensions (1 piece)          | 255 x 85 x 160 mm |
| Hole for ear inspection              | Ø 70 mm           |
| Base weight                          | 360 ± 10 g        |
| Pillow weight                        | 500 ± 10 g        |
| Overall weight                       | 1,46 ± 0,07 kg    |
| Materials                            | PE, PVC, Nylon    |