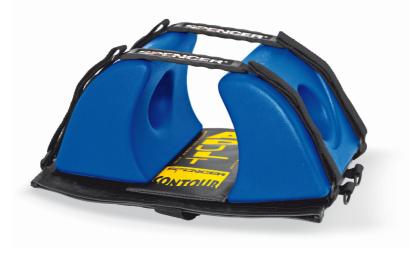

## SPENCER CONTOUR

Anatomic universal head immobilizer

Device for head immobilization intended to be used with Spencer spinal boards or pickup stretchers, except pediatric models.

## Specific features

Openings for ear inspection

Soft pillows to increase comfort

Wide strap surfaces make the headblock positioning easier

Adjustable frontal and chin straps with soft and high-adhesion

paddings to optimize the immobilization

Smooth surfaces for easy sanitation

Central removable padded area for adult or pediatric use

| Technical data                                                         |                |
|------------------------------------------------------------------------|----------------|
| Pillow dimensions <sup>1</sup>                                         | 235x130x160 mm |
| Base dimensions <sup>2</sup>                                           | 390x260x15 mm  |
| Head immobilizier weight                                               | 1,5 ± 0,1 kg   |
| Materials                                                              | PU, Nylon, PVC |
| <sup>1</sup> One pillow dimensions<br><sup>2</sup> Buttonhole excluded |                |