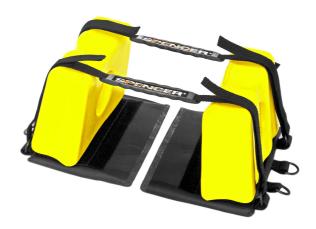

## Head immobilizer for pick-up stretcher

Super SX head restraints are accessories for pick-up stretchers, to be used to increase the degree of patient immobilisation.

| Specific features                                                                                                                             |
|-----------------------------------------------------------------------------------------------------------------------------------------------|
| The padding of the base increase patient comfort                                                                                              |
| Wide strap surfaces make the headblock positioning easier                                                                                     |
| Adjustable frontal and chin straps with soft and high-<br>adhesion paddings to optimize the immobilization                                    |
| Pillows made of non-absorbent material for an easy sanitation                                                                                 |
| Large holes for ear inspection                                                                                                                |
| The base split in two pieces, allows to use the head immobilizer without the need to remove it during the application of the pickup stretcher |