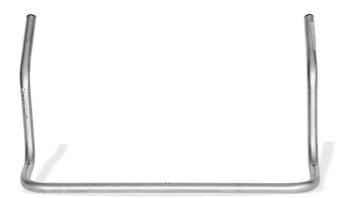

## SKID WALL BRACKET

Wall bracket to fix on the wall an evacuation chair of SKID series, compatible with model SKID-E / SKID-E PRO / SKID-E READY , not compatible with SKID-OK.

|                  | Specific Characteristics                      |  |  |
|------------------|-----------------------------------------------|--|--|
|                  | Simple to fix the bracket on the wall (dowels |  |  |
| included 8x50mm) |                                               |  |  |
|                  | Simple to fix the chair on the bracket        |  |  |

| Technical data |                    |  |
|----------------|--------------------|--|
| Dimension      | 365x185x170mm ±5mm |  |
| Material       | Steel              |  |
| Weight         | 0,4kg±0,1kg        |  |

WALL BRACKET FOR SKID/PROSKID **SK14000B**