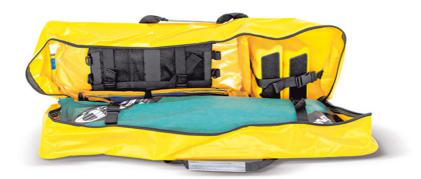

## Immobilization/extrication Kit

Immobilization kit including SED extrication device, cervical collars, head immobilizer, carry bag and spider straps to be used with a Spinal board.

| Specific features                                              |     |
|----------------------------------------------------------------|-----|
| Lightweight and compact extrication device easy to clean       |     |
| Head immobilizer with holes to allow ear inspection            |     |
| One piece cervical collars with access for tracheotomy         |     |
| PVC Carry bag                                                  |     |
| Adjustable spider straps to allow easy application to the spir | nal |
| board                                                          |     |

| Technical data            |                                       |
|---------------------------|---------------------------------------|
| SED dimensions            | 900x830 ± 10mm                        |
| SED loading capacity      | 230 kg                                |
| Included cervical collars | Sizes Pediatric,<br>Neckless, Regular |
| Materials                 | PVC, Nylon, PE                        |
| Overall weight            | 6,1 ± 0,5 kg                          |