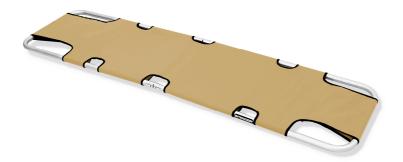

## **SPENCER 250**

## Lengthwise compact foldable stretcher

Stretcher free of ground supports intended for transfer of patients when they have to be moved on main stretcher or other carrying devices.

| Specific characteristics                         |
|--------------------------------------------------|
| Extremely lightweight and durable structure      |
| Very low storage space required                  |
| Lengthwise foldable                              |
| Easy to clean sheet                              |
| The high number of handles make transport easier |

| Technical data   |              |
|------------------|--------------|
| Length           | 1890 ± 10 mm |
| Length folded    | 950 ± 10 mm  |
| Width            | 480 ± 5 mm   |
| Thickness opened | 30 mm        |
| Thickness folded | 60 ± 5mm     |
| Materials        | Al,PVC       |
| Weight           | 5,5 ± 0,3 kg |