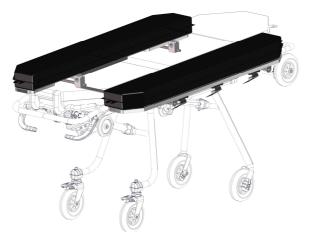

## **Enlargment platform for stretchers**

Accessory that allows to increase the width of the patient surface of the Cross, Crossover and Cinco Mas.

## Specific features

- Easy to sanitize PVC mattresses
- 3 integrated retractable belts
- Supplied with transport bag
- High resistance stainless steel structure
- Each support is attached to the stretcher by inserting it on supports applied to the stretcher and fixed by means of pins to allow rapid application and removal

| Technical data             |                     |
|----------------------------|---------------------|
| Materials                  | Stainless steel/PVC |
| Dimensions of each support | 22x143 cm           |
| Transport bag dimensions   | 40x32x150 cm        |