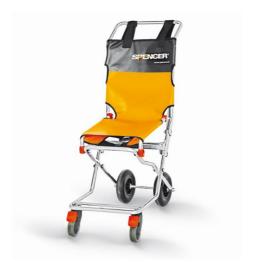

## **Transport chair with 4 wheels**

Spencer 407 is a transport chair for the evacuation and transport of patient from the rescue place to the ambulance or to another device intended for transport on the vehicle.

| Specific features                                             |
|---------------------------------------------------------------|
| Easy to clean PVC sheets                                      |
| Robust and lightweight structure                              |
| Footrest to improve the stability and patient comfort         |
| Large rear wheels to reduce vibration during patient transfer |
| Swiveling front wheels with brake for rotation and axis       |
| Quick and intuitive closure system                            |
| Safety system against accidental closure                      |
|                                                               |

| Technical data   |               |
|------------------|---------------|
| Length           | 810 ± 10 mm   |
| Width            | 420 ± 10 mm   |
| Height opened    | 970 ± 10 mm   |
| Height folded    | 800 ± 10 mm   |
| Thikness folded  | 250 ± 10 mm   |
| Rear wheels      | ø 200 mm      |
| Front wheels     | ø 100 mm      |
| Materials        | Steel/Al/PVC  |
| Weight           | 10,8 kg ± 0,3 |
| Loading capacity | 150 kg        |