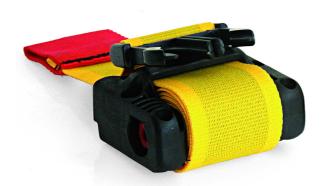

## **Restraint belts**

Belt with integrated retractor and male hook which can be used to hold Spencer products.

| Specific features                                                 |
|-------------------------------------------------------------------|
| The integrated retractor allows a quick use of the stored product |
| Quick release buckle locking system                               |
| Easy to install, it must be used together with the female         |
| system with retractor or fixed                                    |

| Technical data <sup>1</sup> |                                                              |
|-----------------------------|--------------------------------------------------------------|
| Dimensions                  | 68x87x60mm<br>(with buckle placed like shown in the picture) |
| Belt length                 | Max 650 mm                                                   |
| Belt width                  | 50 mm                                                        |
| Materials                   | Nylon, PP, Steel                                             |
| Weight                      | 160 ± 10 g                                                   |