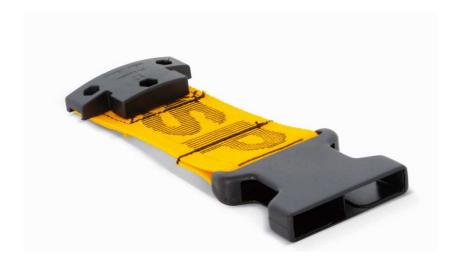

## **Restraint belt**

Belt with female hook which can be used to hold Spencer products.

| Specific features                                   |
|-----------------------------------------------------|
| Easy to install by means of 3 screws (not supplied) |
| Quick release buckle locking system                 |
| It must be used together with the male system with  |
| retractor or fixed                                  |

| Technical data <sup>1</sup> |                                                                |
|-----------------------------|----------------------------------------------------------------|
| Dimensions                  | $170x60x15\ mm$ (with buckle placed like shown in the picture) |
| Belt width                  | 50 mm                                                          |
| Materials                   | Nylon, PP                                                      |
| Weight                      | 38 ± 5 g                                                       |