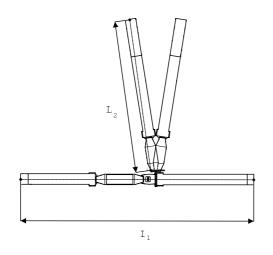

| Technical data <sup>1</sup> |                                     |                              |  |
|-----------------------------|-------------------------------------|------------------------------|--|
|                             | Min (mm)                            | Max (mm)                     |  |
| Length L <sub>1</sub>       | 600                                 | 1700                         |  |
| Length L <sub>2</sub>       | 300                                 | 1200                         |  |
| Belt width                  |                                     | 50 mm                        |  |
| Materials                   | Nylon, chrome-plated steel, plastic |                              |  |
| Weight                      |                                     | 630 g                        |  |
| Belt type                   | 2                                   | 4-piece thorax belt<br>Metal |  |
| Hook                        |                                     |                              |  |
|                             |                                     |                              |  |

 $<sup>^{\</sup>rm 1}$  The measures are the maximum reachable. The effective length can vary depending on the device and the knot done to fix the belt to the stretcher

| Class I MD compliant with UE Reg. 2017/ | 745    |
|-----------------------------------------|--------|
| STX 499 - 4 PCS ADJUSTABLE              |        |
| THORAX BELT BLACK                       | ( (    |
| ST00535B                                |        |
| CND Classification                      | V9099  |
| Registration number                     | 806697 |