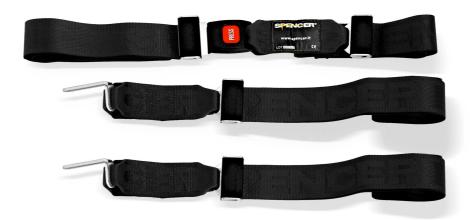

## Universal adjustable thorax belt

STX 499 restraint belts are aids used to obtain a degree of restraint that allows patients to be transported safely when used in accordance with the product in use.

| Specific features                                                                                                   |
|---------------------------------------------------------------------------------------------------------------------|
| 4 Components system extremely versatile and easy to use thanks to the single metal buckle with quick release system |
| Thanks to the stress distribution on 4 belts, offers greater patient comfort                                        |
| Metal buckle to ensure maximum safety                                                                               |