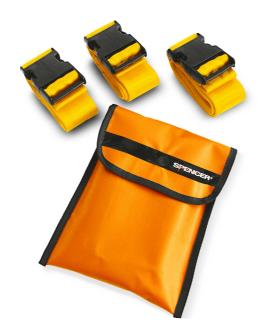

## K BELT 1

## Belts two piece with bag

K Belt 1 restraint belts are aids used to obtain a degree of restraint that allows patients to be transported safely when used in accordance with the product in use.

| Specific features                                                         |
|---------------------------------------------------------------------------|
| Nylon hook to ensure maximum safety                                       |
| Suitable for self-loading stretchers, basket stretchers and spinal boards |
| Transport bag for a neater storage                                        |