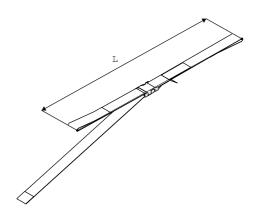

| Technical data <sup>1</sup>                                |          |            |
|------------------------------------------------------------|----------|------------|
|                                                            | Min (mm) | Max (mm)   |
| Length L                                                   | 700      | 1500       |
| Available length ahter the knot has been done <sup>2</sup> | 460      | 1250       |
| Belt width                                                 |          | 50 mm      |
| Materials                                                  |          | Nylon      |
| Single belt weight                                         |          | 130 ± 10 g |
| Kit weight                                                 |          | 445 ± 20 g |
| Belt type                                                  |          | 2 pieces   |
| Hook                                                       |          | Plastic    |

 $<sup>^{1}</sup>$  The indicated lengths are subject to tolerances of  $\pm$  30 mm

<sup>&</sup>lt;sup>2</sup> Approximate value. It varies depending on which device the belt is applied

| ST00594A                                 |                    |              |  |  |
|------------------------------------------|--------------------|--------------|--|--|
| K BELT 1 - THREE TWO PIECE BELTS STX 598 |                    |              |  |  |
| SET consisting of the follo              | owing MD compliant | with UE Reg. |  |  |
| ST00598A – STX 598                       | Reg. n. 96090      | CND V9099    |  |  |