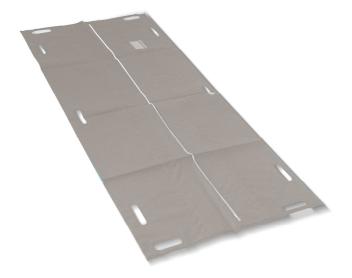

STX 707 Grey Body Bag

STX 707 is a device intended for recovery and short transfer of corps.

**Specific Characteristics** 

Heat sealed waterproof PVC fabric

Handles integrated into the device

The long zip closure facilitates positioning of corps

Transparent window for the insertion of identification labels

| 1980 mm |
|---------|
| 900 mm  |
| 10      |
| PVC     |
| 150 kg  |
| 2,6 kg  |
|         |

STX 707 NYLON GREY BODY BAG 10 HANDLES 89X198CM **ST00707A** 