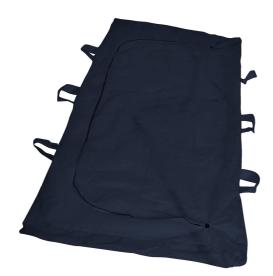

## **STX 708** Blue body bag

documents

STX 708 is a device intended for recovery and short transfer of corps.

|  | Specific features                                                                                         |
|--|-----------------------------------------------------------------------------------------------------------|
|  | Made of robust TNT, with vinyl internal lining to prevent fluid leakage from the bag                      |
|  | The handles allow an optimal distribution of the load, making also the transport easier.                  |
|  | The "C" path of the zip closure, offers a wide opening making the placement of the body easier and faster |

PVC transparent window for insertion of identification

| Technical data          |                     |  |
|-------------------------|---------------------|--|
| Length                  | 210 ± 5 cm          |  |
| Width                   | 104 ± 5 cm          |  |
| N° of handles           | 6                   |  |
| Transparend window size | 220x170 ± 5 mm      |  |
| Material                | TNT                 |  |
| Loading capacity        | 120 kg              |  |
| Weight                  | 80 g/m <sup>2</sup> |  |
|                         |                     |  |

STX 708 - TNT BLUE BODY BAG 6 **HANDLES** ST00708A