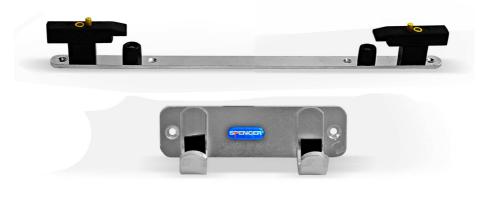

## **FIX BOARD**

10G vertical wall support for spinal board

The image can differ from the actual product

Fastener designed for vertical fixation of Spencer spinal boards.

## Specific features

Extremely robust and lightweight Easy to use and install Quick locking and unlocking system

| Technical data        |                      |
|-----------------------|----------------------|
| Upper part dimensions | 570 x 25 x 65 ± 5 mm |
| Lower part dimensions | 180 x 50 x 55 ± 5 mm |
| Materials             | Steel, Nylon, Brass  |