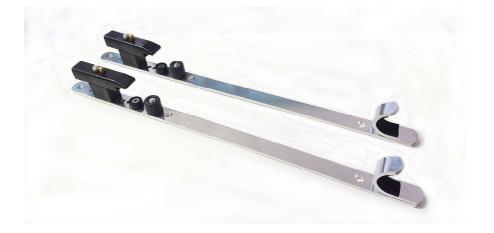

## FIX BOARD

Wall support for spinal board

Fastener designed for horizontal fixation of Spencer spinal boards.

## **Specific Characteristics**

Extremely robust and lightweight

Easy to use and install

Quick locking and unlocking system

| Technical data              |                  |
|-----------------------------|------------------|
| Dimensions (one piece)      | 545x25x65 ± 5 mm |
| Material                    | Al, Nylon, brass |
| Weight <sup>(overall)</sup> | 670 ± 20 g       |