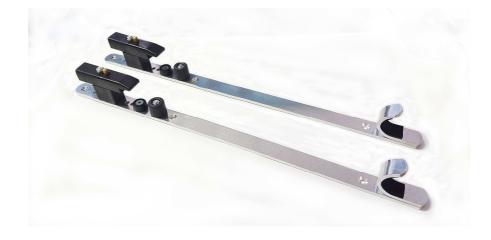

## **FIX BOARD**

10G horizontal wall support for spinal board

Fastener designed for horizontal fixation of Spencer spinal boards.

## Specific features

Extremely robust and lightweight Easy to use and install Quick locking and unlocking system

| Technical data                    |                      |
|-----------------------------------|----------------------|
| Dimensions <sup>(one piece)</sup> | 545 x 25 x 65 ± 5 mm |
| Materials                         | Steel, Nylon, Brass  |
| Weight <sup>(overall)</sup>       | 1,5 ± 0,2 kg         |