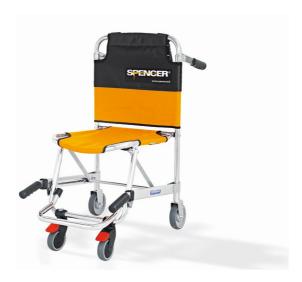

## Transport chair with four wheels

Spencer 425 is a transport chair for the evacuation and transport of patient from the rescue place to the ambulance or to another device intended for transport on the vehicle.

| Caratteristiche specifiche                                 |
|------------------------------------------------------------|
| Easy to clean PVC sheets                                   |
|                                                            |
| 2 rear foldable handles to reduce encumbrance and to       |
| facilitate the lifting in every situation                  |
| Telescopic front handles to facilitate the handling        |
| Foldable to save space                                     |
| Strong and light frame                                     |
| Foldable footrest to increase stability and comfort of the |
| patient                                                    |
| Front wheels with brake for rotation and axis              |
|                                                            |