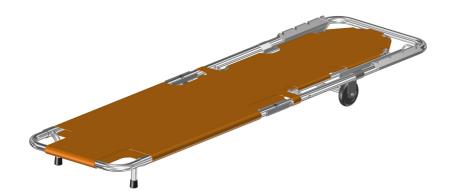

## **SPENCER 310**

## Foldable stretcher with backrest

Stretcher for recovery and transfer of patients to a main stretcher or other carrying devices.

| Specific characteristics                     |
|----------------------------------------------|
| Extremely lightweight and durable structure  |
| Very low storage space required              |
| Lengthwise foldable                          |
| Easy to clean sheet                          |
| Adjustable backrest increase patient comfort |

| Technical data     |              |
|--------------------|--------------|
| Length             | 1870 ± 10 mm |
| Length folded      | 945 ± 10 mm  |
| Width              | 500 ± 5 mm   |
| Height form ground | 160 ± 5 mm   |
| Thickness folded   | 160 ± 5 mm   |
| Wheels             | Ø100 mm      |
| Backrest positions | 4            |
| Materials          | AI,PVC       |
| Weight             | 6,5 ± 0,3 kg |