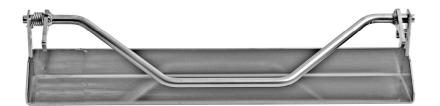

## Lower fastener For chairs 420/425/450/455

The fastener is intended for installation inside a medical vehicle. The device is compatible with Spencer evacuation chairs.

| Specific Characteristics                     |  |
|----------------------------------------------|--|
| Compact and robust                           |  |
| Foot operated simple and intuitive mechanism |  |

| Technical data  |                  |
|-----------------|------------------|
| Base dimensions | 401x72x80 ± 5 mm |
| Material        | Steel            |
| Weight          | 1 ± 0,1 kg       |

| Class I Med.Device according to Dir. 93/42/CEE |         |  |
|------------------------------------------------|---------|--|
| MOUNTING BRACKET FOR CHAIR                     |         |  |
| SPENCER 450-55/420-25                          | ( (     |  |
| ST30451B                                       |         |  |
| Classification CND                             | V9099   |  |
| Registration number                            | 1502133 |  |