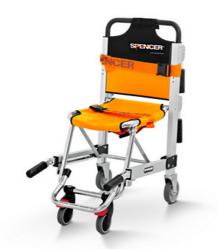

## **Spencer 456 Avio**

## Transport chair with four wheels

Spencer 456 Avio is a transport chair for the evacuation and transport of patient from the rescue place to the ambulance or to another device intended for transport on the vehicle. The reduced width allows it to be used in confined spaces.

|  | Specific Characteristics                                                                       |
|--|------------------------------------------------------------------------------------------------|
|  | Easy to clean PVC sheets                                                                       |
|  | 4 rear foldable handles to reduce encumbrance and to facilitate the lifting in every situation |
|  | Telescopic front handles to facilitate the handling                                            |
|  | Foldable to save space                                                                         |
|  | Strong and light frame                                                                         |
|  | Foldable footrest to increase stability and comfort of the patient                             |
|  | Front wheels with brake for rotation and axis                                                  |
|  |                                                                                                |