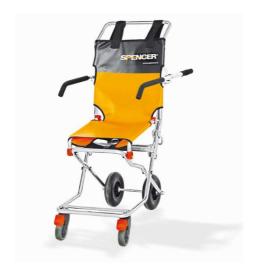

## Transport chair with 4 wheels

Spencer 407/B is a transport chair for the evacuation and transport of patient from the rescue place to the ambulance or to another device intended for transport on the vehicle.

| Specific features                                                              |
|--------------------------------------------------------------------------------|
| Easy to clean PVC sheets                                                       |
| Armrest and rear handles made of a single component, allowing weight reduction |
| Robust and lightweight structure                                               |
| Footrest and armrests to improve the stability and patient comfort             |
| Large rear wheels to reduce vibration during patient transfer                  |
| Swiveling front wheels with brake for rotation and axis                        |
| Quick and intuitive closure system                                             |
| Safety system against accidental closure                                       |