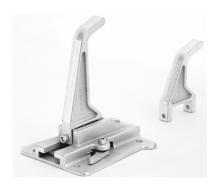

## Rear fastener

System to be used to fix the stretchers on the floor of the medical vehicle. The device is to be used together with a front fastener. This version is specific for stretchers series 506.

| Specific features                             |  |
|-----------------------------------------------|--|
| Dimensions reduced to the minimum             |  |
| Easy locking and unlocking                    |  |
| Requires a small surface for its installation |  |

| Technical data        |              |  |
|-----------------------|--------------|--|
| Length                | 131 mm       |  |
| Width                 | 115 mm       |  |
| Height with high lock | 161 mm       |  |
| Height with low lock  | 114 mm       |  |
| Materials             | Cast iron    |  |
| Weight                | 1,8 ± 0,1 kg |  |