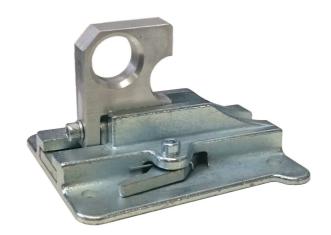

## **FP** Rear fastener

System to be used to fix the stretchers on the floor of the medical vehicle. The device is to be used coupled with the corresponding front fixing. This version is specific for stretchers series 506.

| Specific Characteristics                |
|-----------------------------------------|
| Dimensions reduced to the minimum       |
| Coupling mechanism simple and intuitive |

| Technical data                    |                      |
|-----------------------------------|----------------------|
| Dimensions (hook up)              | 115x130x80 ± 2mm     |
| Dimensioni <sup>(hook down)</sup> | 115x170x37 ± 2mm     |
| Materials                         | Al, Steel, cast iron |
| Weight                            | 1,16 ± 0,1 kg        |